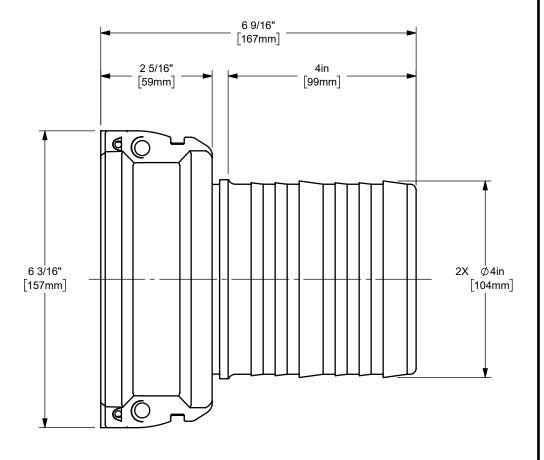

## DIXON C U.S.A.

THE RIGHT CONNECTION ™

4" EZLINK™ COUPLER x CRIMP SHANK CAM AND GROOVE FITTING

MATERIAL: ALUMINUM

PART NUMBER:

EZL400-C-AL