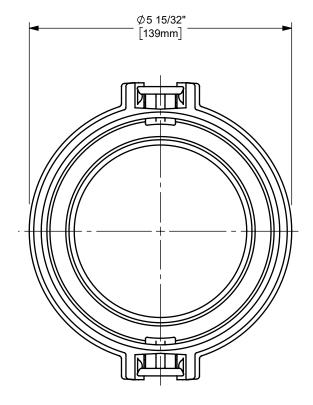

## DIXON C U.S.A.

THE RIGHT CONNECTION ™

4" EZLINK™ COUPLER x CRIMP SHANK CAM AND GROOVE FITTING

MATERIAL: ALUMINUM

PART NUMBER:

EZL400-C-AL