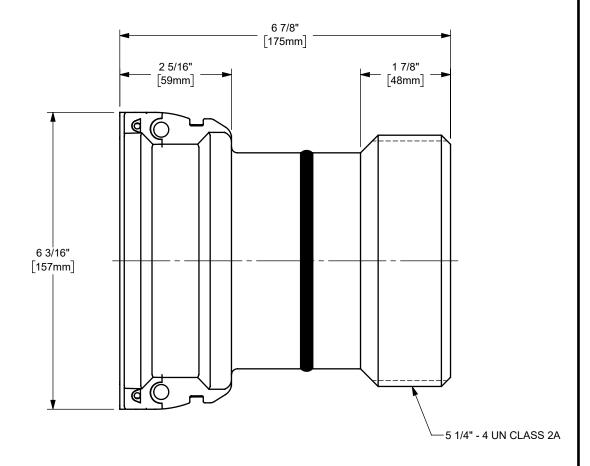

## DIXON

THE RIGHT CONNECTION  $^{\mathsf{TM}}$ 

TITLE:

4" EZLINK™ COUPLER x MALE TANK CAR THREAD

CAM AND GROOVE FITTING

MATERIAL:

ALUMINUM

PART NUMBER:

**EZL400ALMTC**