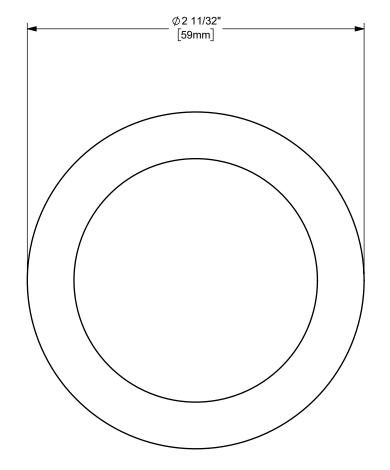

THE RIGHT CONNECTION ™

U.S.A.

DIXON [

1 1/2" SANITARY CRIMP FERRULE

MATERIAL:

PART NUMBER:

304 STAINLESS STEEL

DO NOT SCALE THIS DRAWING