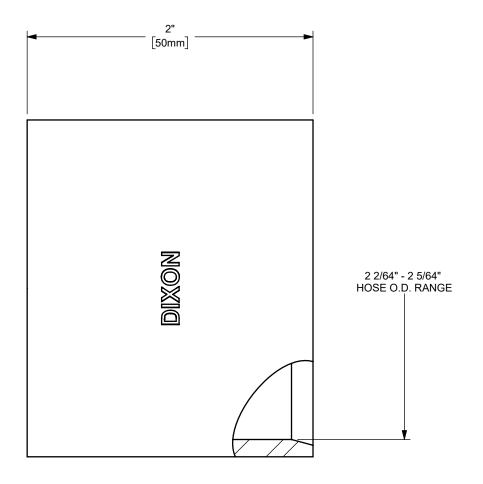

THE RIGHT CONNECTION ™

U.S.A.

DIXON [

1 1/2" SANITARY CRIMP FERRULE

MATERIAL:

PART NUMBER:

304 STAINLESS STEEL

DO NOT SCALE THIS DRAWING