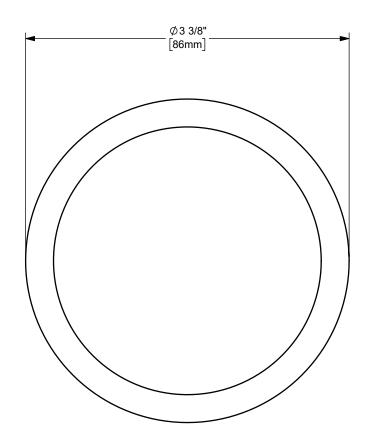

| PROPRIETARY AND CONFIDENTIAL<br>This drawing is owned by Dixon Valve & Coupling Co. and shall be returned                                                                                                                                                                                                                                                                                                                                                                                                                                                                                                                                             | DIXON U.S.A                   |
|-------------------------------------------------------------------------------------------------------------------------------------------------------------------------------------------------------------------------------------------------------------------------------------------------------------------------------------------------------------------------------------------------------------------------------------------------------------------------------------------------------------------------------------------------------------------------------------------------------------------------------------------------------|-------------------------------|
| This drawing is owned by busine valve a Coupling Co. and shall be returned<br>upon demand. It is loaned on condition that it shall not be copied or<br>reproduced or submitted to others without the owners consent. In accepting it<br>subject to this condition the recipient further agrees that this drawing or any<br>design detail or concept disclosed herein shall not be used in any way<br>detrimental to or in competition with the owner. If the recipient does not agree<br>to the terms of this agreement they shall return this drawing immediately.<br>The information contained in this drawing is subject to change without notice. | THE RIGHT CONNECTION ™        |
|                                                                                                                                                                                                                                                                                                                                                                                                                                                                                                                                                                                                                                                       | 2 1/2" SANITARY CRIMP FERRULE |
|                                                                                                                                                                                                                                                                                                                                                                                                                                                                                                                                                                                                                                                       | MATERIAL: 304 STAINLESS STEEL |
|                                                                                                                                                                                                                                                                                                                                                                                                                                                                                                                                                                                                                                                       |                               |