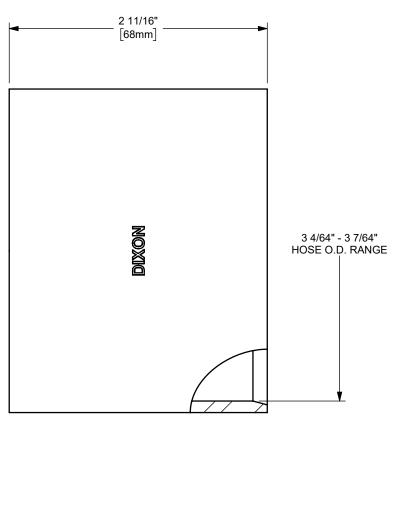

| PROPRIETARY AND CONFIDENTIAL<br>This drawing is owned by Dixon Valve & Coupling Co. and shall be returned                                                                                                                                                                                                                                                                                                                                                                                                                                                                                                                                             | DIXON U.S.A                   |
|-------------------------------------------------------------------------------------------------------------------------------------------------------------------------------------------------------------------------------------------------------------------------------------------------------------------------------------------------------------------------------------------------------------------------------------------------------------------------------------------------------------------------------------------------------------------------------------------------------------------------------------------------------|-------------------------------|
| This drawing is owned by busine valve a Coupling Co. and shall be returned<br>upon demand. It is loaned on condition that it shall not be copied or<br>reproduced or submitted to others without the owners consent. In accepting it<br>subject to this condition the recipient further agrees that this drawing or any<br>design detail or concept disclosed herein shall not be used in any way<br>detrimental to or in competition with the owner. If the recipient does not agree<br>to the terms of this agreement they shall return this drawing immediately.<br>The information contained in this drawing is subject to change without notice. | THE RIGHT CONNECTION ™        |
|                                                                                                                                                                                                                                                                                                                                                                                                                                                                                                                                                                                                                                                       | 2 1/2" SANITARY CRIMP FERRULE |
|                                                                                                                                                                                                                                                                                                                                                                                                                                                                                                                                                                                                                                                       | MATERIAL: 304 STAINLESS STEEL |
|                                                                                                                                                                                                                                                                                                                                                                                                                                                                                                                                                                                                                                                       |                               |