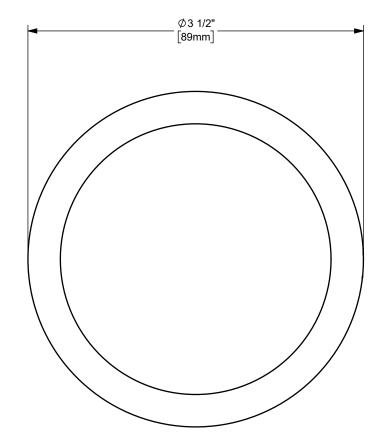

DIXON (

U.S.A.

TITLE:

MATERIAL:

2 1/2" SANITARY CRIMP FERRULE
304 STAINLESS STEEL

PART NUMBER:

DO NOT SCALE THIS DRAWING

F40G-3250