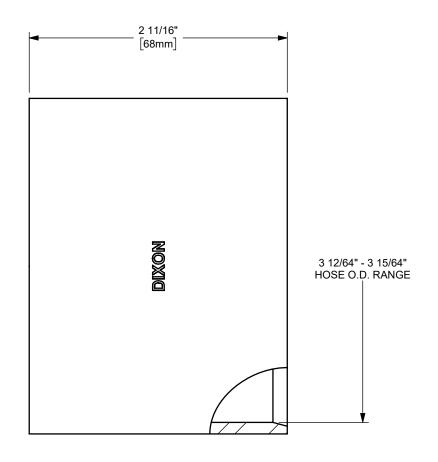

DIXON (

U.S.A.

TITLE:

MATERIAL:

2 1/2" SANITARY CRIMP FERRULE
304 STAINLESS STEEL

PART NUMBER:

DO NOT SCALE THIS DRAWING

F40G-3250