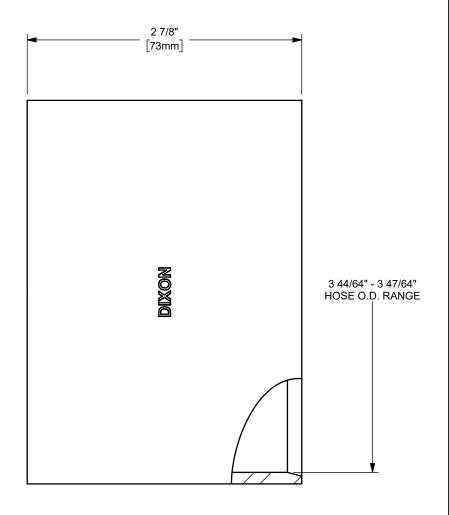

THE RIGHT CONNECTION ™

U.S.A.

TITLE:

3" SANITARY CRIMP FERRULE

DIXON [

MATERIAL:

PART NUMBER:

304 STAINLESS STEEL

DO NOT SCALE THIS DRAWING

F48G-3750