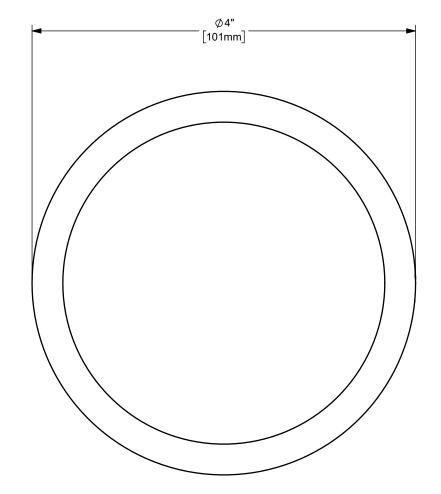

THE RIGHT CONNECTION ™

U.S.A.

TITLE:

3" SANITARY CRIMP FERRULE

DIXON [

MATERIAL:

PART NUMBER:

304 STAINLESS STEEL

DO NOT SCALE THIS DRAWING

F48G-3750