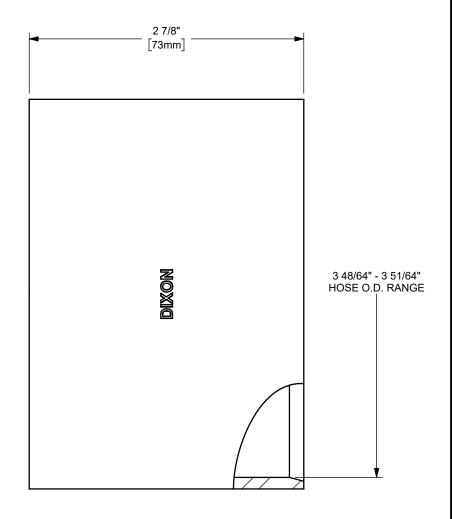

TITLE:

THE RIGHT CONNECTION ™

U.S.A.

PART NUMBER:

3" SANITARY CRIMP FERRULE

DIXON [

MATERIAL:

304 STAINLESS STEEL