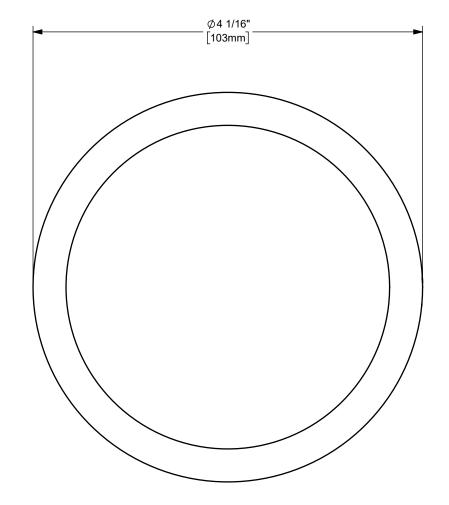

TITLE:

THE RIGHT CONNECTION ™

U.S.A.

PART NUMBER:

3" SANITARY CRIMP FERRULE

DIXON [

MATERIAL:

304 STAINLESS STEEL