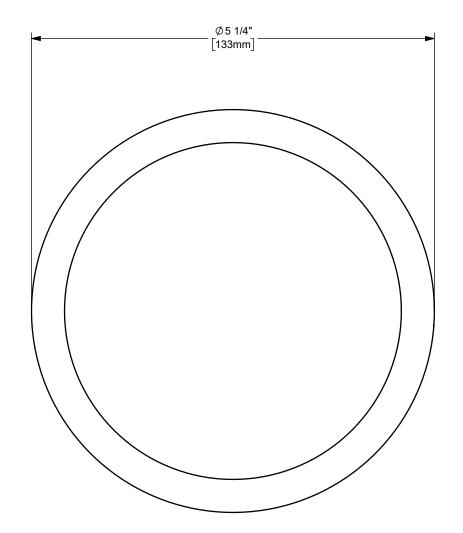

TITLE:

DIXON U.S.A.

THE RIGHT CONNECTION ™

4" SANITARY CRIMP FERRULE

MATERIAL:

PART NUMBER:

304 STAINLESS STEEL

DO NOT SCALE THIS DRAWING

F64G-4875