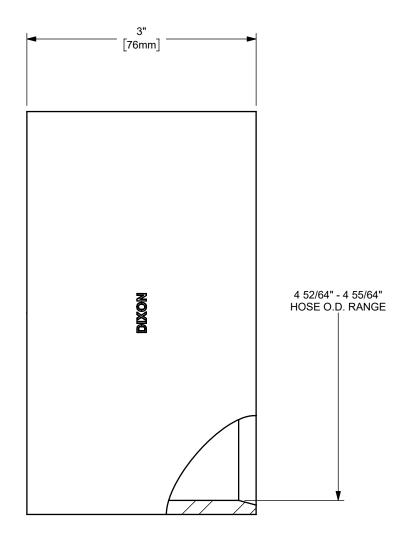

TITLE:

DIXON U.S.A.

THE RIGHT CONNECTION ™

4" SANITARY CRIMP FERRULE

MATERIAL:

PART NUMBER:

304 STAINLESS STEEL

DO NOT SCALE THIS DRAWING

F64G-4875