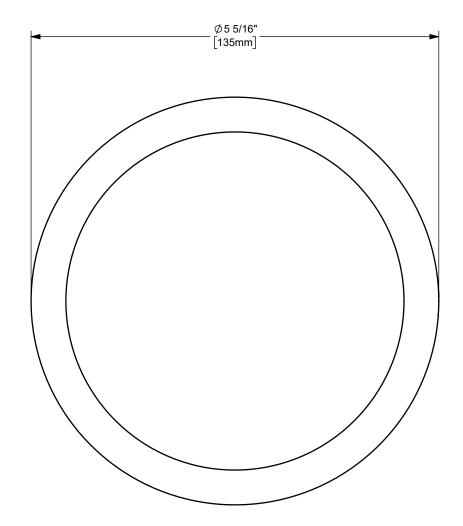

TITLE:

DIXON U.S.A.

4" SANITARY CRIMP FERRULE

MATERIAL:

304 STAINLESS STEEL

DO NOT SCALE THIS DRAWING

PART NUMBER:

F64G-4938