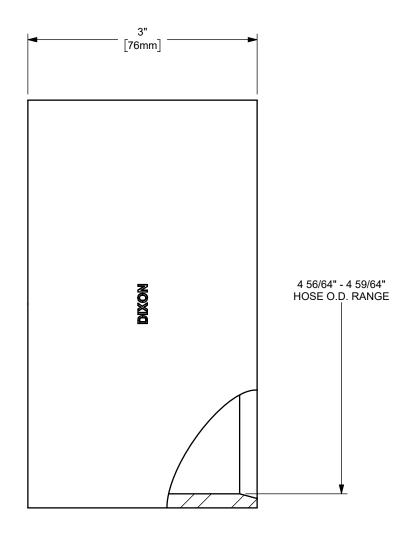

TITLE:

DIXON U.S.A.

4" SANITARY CRIMP FERRULE

MATERIAL:

304 STAINLESS STEEL

DO NOT SCALE THIS DRAWING

PART NUMBER:

F64G-4938