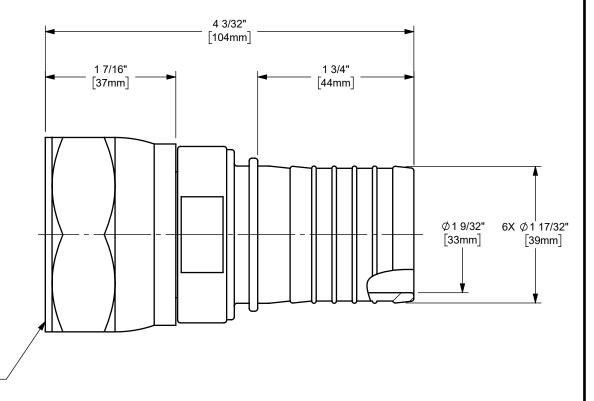

FEMALE THREADS

The Right Connection™

dixonvalve.com

DIXON (

THE RIGHT CONNECTION ™

ΓΙΤLE:

1 1/2" FJIC SMOOTH BORE HOSE FITTING HOSE FITTING

MATERIAL:
PART NUMBER:

STAINLESS STEEL

DO NOT SCALE THIS DRAWING

FJR-T24