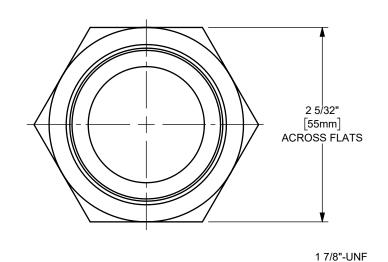

FEMALE THREADS

The Right Connection™

dixonvalve.com

DIXON (

THE RIGHT CONNECTION ™

ΓΙΤLE:

1 1/2" FJIC SMOOTH BORE HOSE FITTING HOSE FITTING

MATERIAL:
PART NUMBER:

STAINLESS STEEL

DO NOT SCALE THIS DRAWING

FJR-T24