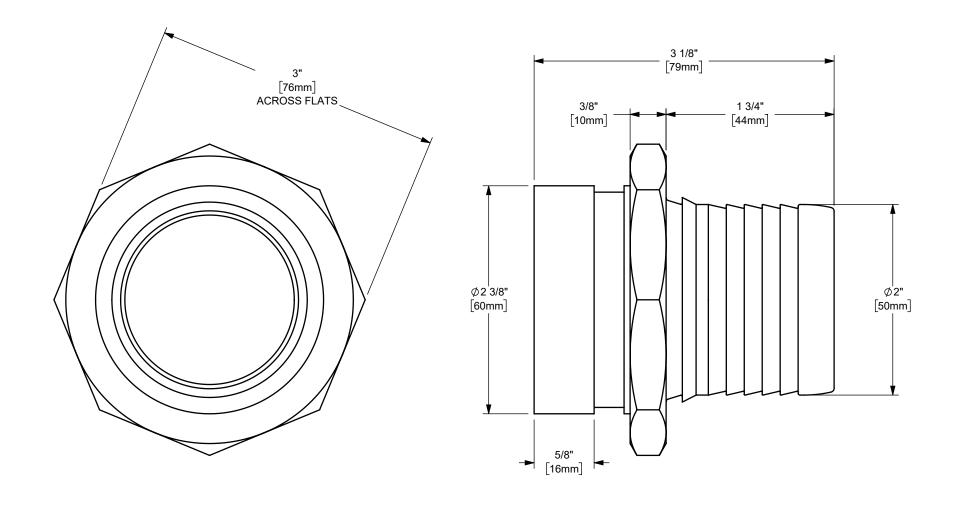

## DIXON

THE RIGHT CONNECTION ™

THE NIGHT CONNECTION

2" FUEL OIL COUPLING WITH GROOVE

MATERIAL: BRASS

PART NUMBER:

TITLE:

G5242