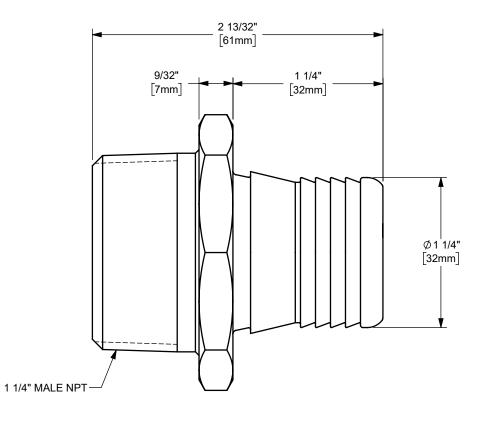

DIXON ( U.S.A. THE RIGHT CONNECTION ™

TITLE:

1 1/4" MALE FUEL OIL COUPLING

MATERIAL:

PART NUMBER:

**BRASS** 

DO NOT SCALE THIS DRAWING

H5222-A