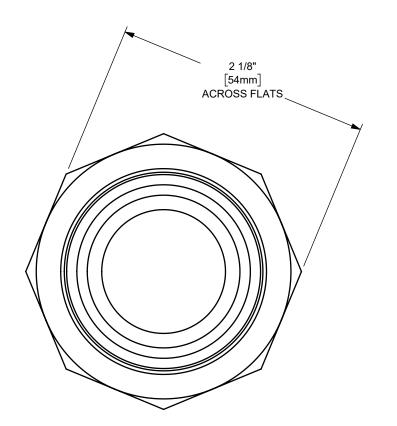

DIXON ( U.S.A. THE RIGHT CONNECTION ™

TITLE:

1 1/4" MALE FUEL OIL COUPLING

MATERIAL:

PART NUMBER:

**BRASS** 

DO NOT SCALE THIS DRAWING

H5222-A