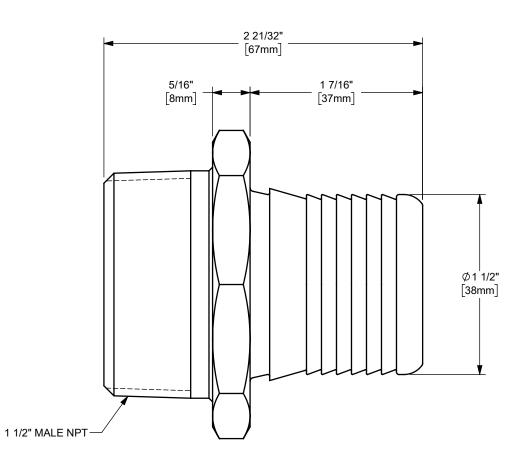

## DIXON ( U.S.A.

THE RIGHT CONNECTION ™

1 1/2" MALE FUEL OIL COUPLING

MATERIAL:

**BRASS** 

PART NUMBER:

TITLE:

H5232-A