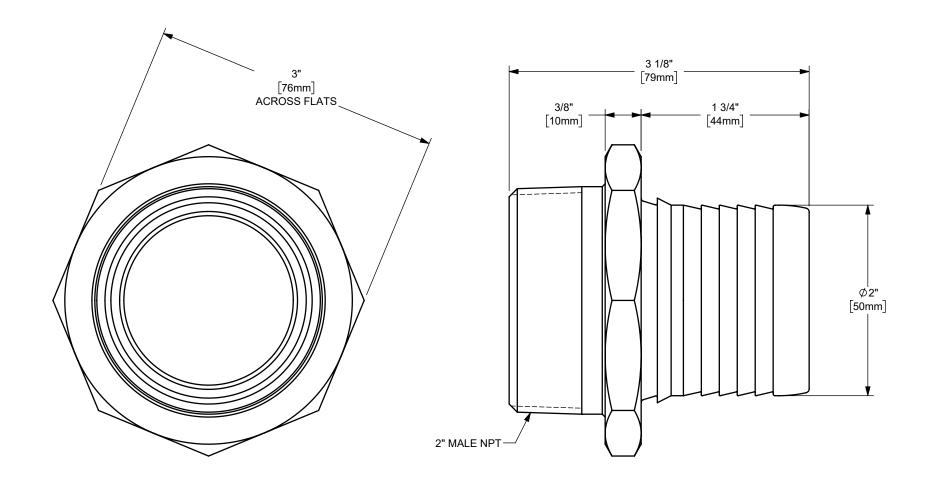

## DIXON C

THE RIGHT CONNECTION ™

2" MALE FUEL OIL COUPLING

MATERIAL:

TITLE:

PART NUMBER:

H5242

BRASS