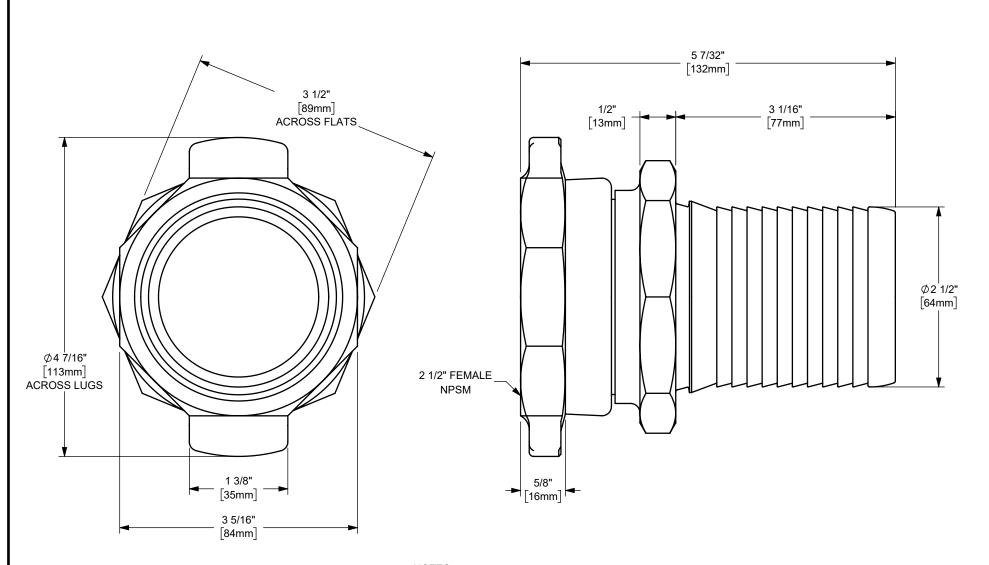

### NOTES:

- 1) WASHER NOT SHOWN.
- 2) SEE WEBSITE FOR REPLACEMENT WASHER.

# DIXON U.S.A.

THE RIGHT CONNECTION  $^{\mathsf{TM}}$ 

E:

2 1/2" FEMALE FUEL OIL COUPLING - LONG STYLE

MATERIAL:

BRASS WITH BUNA WASHER

PART NUMBER:

H5251L-A-BU