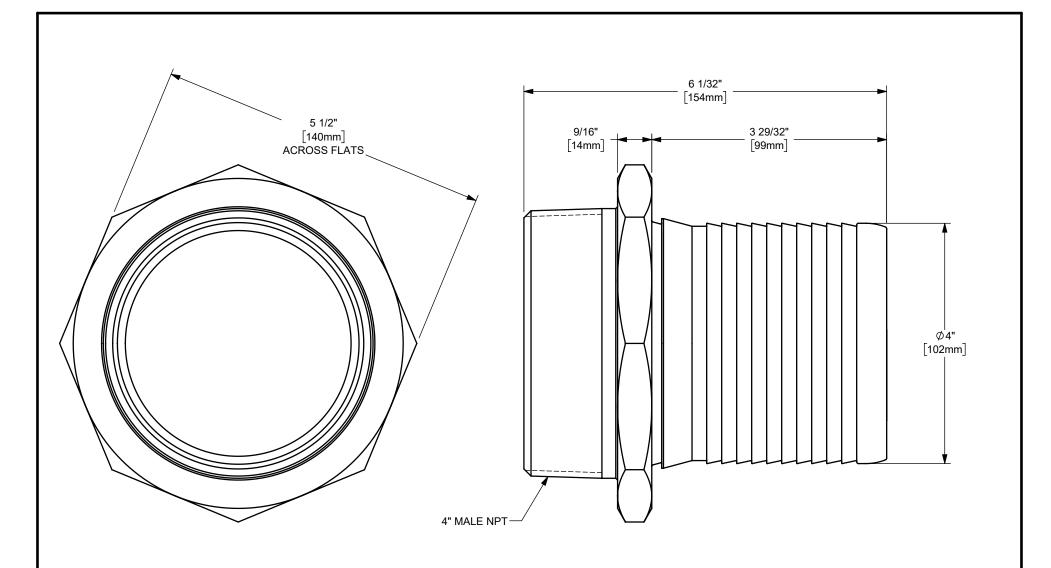

## DIXON C

U.S.A.

THE RIGHT CONNECTION ™

THE RIGHT C

4" MALE FUEL OIL COUPLING - LONG STYLE

MATERIAL:

**BRASS** 

PART NUMBER:

TITLE:

H5282L-A