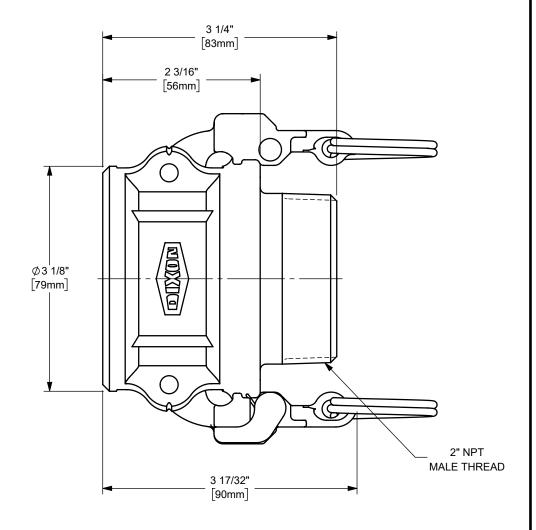

DISTANCE ACROSS OPEN CAM ARMS: 8 5/32"

The Right Connection™

dixonvalve.com

## DIXON [

THE RIGHT CONNECTION ™

2" EZ BOSS-LOCK™ COUPLER X MALE NPT END CAM AND GROOVE FITTING

HASTELLOY ® C

PART NUMBER:

MATERIAL:

HAB200EZ