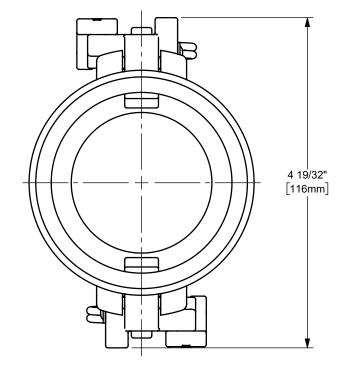

DISTANCE ACROSS OPEN CAM ARMS: 8 5/32"



The Right Connection™

dixonvalve.com

## PROPRIETARY AND CONFIDENTIAL

This drawing is owned by Dixon Valve & Coupling Co. and shall be returned upon demand. It is loaned on condition that it shall not be copied or reproduced or submitted to others without the owners consent. In accepting it subject to this condition the recipient further agrees that this drawing or any design detail or concept disclosed herein shall not be used in any way detrimental to or in competition with the owner. If the recipent does not agree to the terms of this agreement they shall return this drawing immediately. The information contained in this drawing is subject to change without notice.

## DO NOT SCALE THIS DRAWING

## DIXON [



THE RIGHT CONNECTION ™

2" EZ