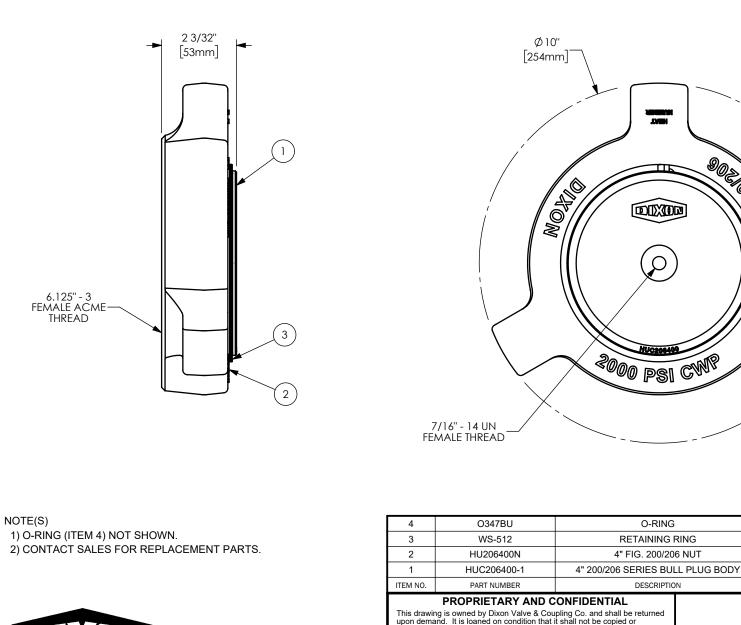

| ITEM NO. PART NUMBER DESCRIPTION                                                                                                                                                                                                                                                                                                                                                                                                                                                    | N                             | MATERIAL                                                   |
|-------------------------------------------------------------------------------------------------------------------------------------------------------------------------------------------------------------------------------------------------------------------------------------------------------------------------------------------------------------------------------------------------------------------------------------------------------------------------------------|-------------------------------|------------------------------------------------------------|
| PROPRIETARY AND CONFIDENTIAL                                                                                                                                                                                                                                                                                                                                                                                                                                                        | DIXON CONNECTION <sup>™</sup> |                                                            |
| This drawing is owned by Dixon Valve & Coupling Co. and shall be returned<br>upon demand. It is loaned on condition that it shall not be copied or<br>reproduced or submitted to others without the owners consent. In accepting<br>it subject to this condition the recipient further agrees that this drawing or any<br>design detail or concept disclosed herein shall not be used in any way<br>detrimental to or in competition with the owner. If the recipent does not agree |                               |                                                            |
|                                                                                                                                                                                                                                                                                                                                                                                                                                                                                     | TITLE: 4" FIG                 | 4" FIG. 200/206 "BULL PLUG" STYLE CAP<br>WITH STANDARD NUT |

QTY.

The Right Connection™

dixonvalve.com

| DO NOT SCALE THIS DRAWING                                                                                                                                    | PART NUMBER: HUC206400 |
|--------------------------------------------------------------------------------------------------------------------------------------------------------------|------------------------|
| to the terms of this agreement they shall return this drawing immediately.<br>The information contained in this drawing is subject to change without notice. | MATERIAL: SEE BOM      |
| detrimental to or in competition with the owner. If the recipent does not agree                                                                              | WITH STANDARD NUT      |