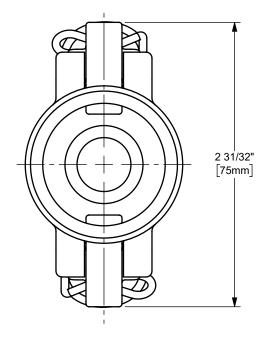

DISTANCE ACROSS OPEN CAM ARMS: 5 7/16"



The Right Connection™

dixonvalve.com

## PROPRIETARY AND CONFIDENTIAL

This drawing is owned by Dixon Valve & Coupling Co. and shall be returned upon demand. It is loaned on condition that it shall not be copied or reproduced or submitted to others without the owners consent. In accepting it subject to this condition the recipient further agrees that this drawing or any design detail or concept disclosed herein shall not be used in any way detrimental to or in competition with the owner. If the recipent does not agree to the terms of this agreement they shall return this drawing immediately. The information contained in this drawing is subject to change without notice.

MATERIAL:

PART NUMBER:

THE RIGHT CONNECTION  $^{\mathsf{TM}}$ 

U.S.A.