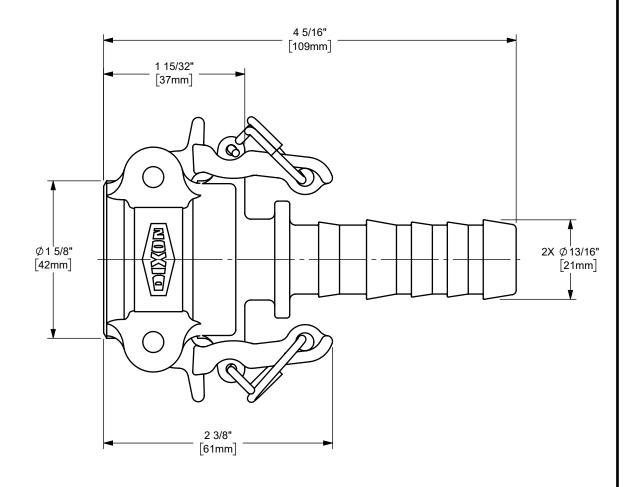

MATERIAL:

PART NUMBER:

THE RIGHT CONNECTION  $^{\mathsf{TM}}$ 

U.S.A.

3/4" BOSS-LOCK™ COUPLER x HOSE SHANK CAM AND GROOVE FITTING

PLATED IRON

DIXON [

DO NOT SCALE THIS DRAWING

IC075