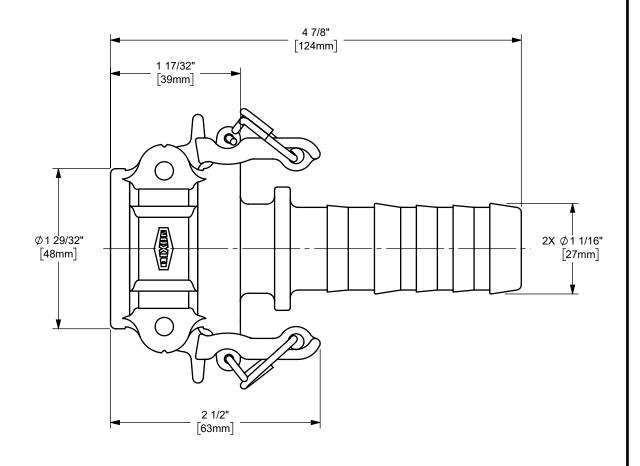

## MATERIAL:

PART NUMBER:

DIXON [

1" BOSS-LOCK™ COUPLER X HOSE SHANK CAM AND GROOVE FITTING

THE RIGHT CONNECTION ™

U.S.A.

PLATED IRON

DO NOT SCALE THIS DRAWING

IC100