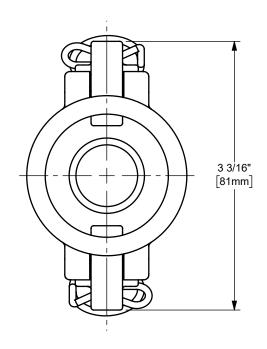

DIMENSION ACROSS OPEN CAM ARMS: 5 9/16"



The Right Connection™

dixonvalve.com

## PROPRIETARY AND CONFIDENTIAL

This drawing is owned by Dixon Valve & Coupling Co. and shall be returned upon demand. It is loaned on condition that it shall not be copied or reproduced or submitted to others without the owners consent. In accepting it subject to this condition the recipient further agrees that this drawing or any design detail or concept disclosed herein shall not be used in any way detrimental to or in competition with the owner. If the recipent does not agree to the terms of this agreement they shall return this drawing immediately. The information contained in this drawing is subject to change without notice.

## MATERIAL:

PART NUMBER:

DIXON [

1" BOSS-LOCK™ COUPLER X HOSE SHANK C