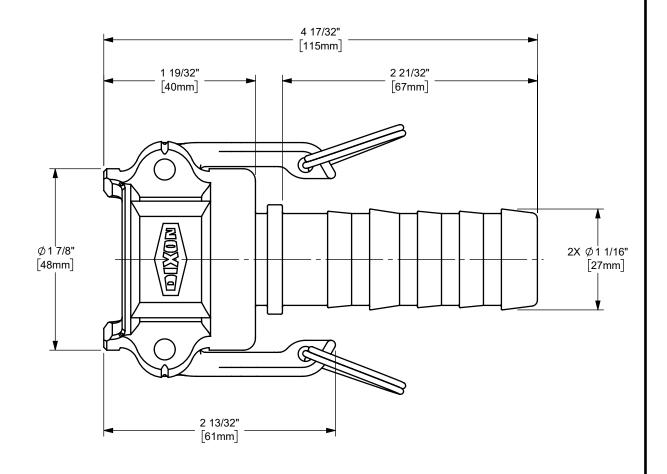

PART NUMBER:

MATERIAL:

STAINLESS STEEL

DIXON [

L100-C-SS

THE RIGHT CONNECTION  $^{\mathsf{TM}}$ 1" DIXON™ VENT-LOCK™ COUPLER x CRIMP SHANK CAM AND GROOVE FITTING

U.S.A.

DO NOT SCALE THIS DRAWING