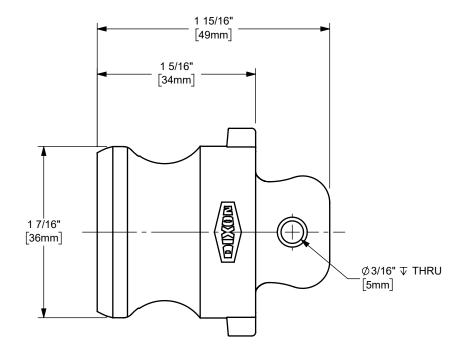

## DIXON [

U.S.A.

THE RIGHT CONNECTION  $^{\mathsf{TM}}$ 

1" DIXON™ VENT-LOCK™ DUST PLUG CAM AND GROOVE FITTING

MATERIAL:

PART NUMBER:

ΠΤLE:

STAINLESS STEEL