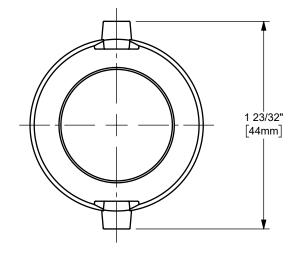

## DIXON [

U.S.A.

THE RIGHT CONNECTION  $^{\mathsf{TM}}$ 

1" DIXON™ VENT-LOCK™ DUST PLUG CAM AND GROOVE FITTING

MATERIAL:

PART NUMBER:

ΠΤLE:

STAINLESS STEEL