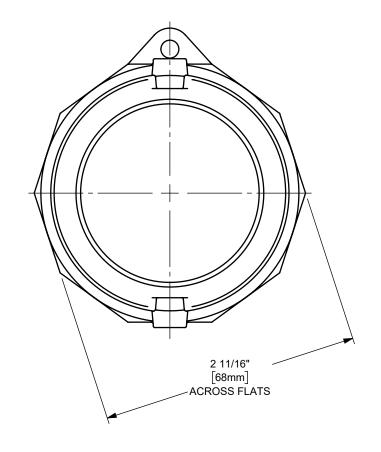

## DIXON [

U.S.A.

THE RIGHT CONNECTION  $^{\mathsf{TM}}$ 

2" DIXON™ VENT-LOCK™ ADAPTER x FEMALE NPT END CAM AND GROOVE FITTING

MATERIAL: STAINLESS STEEL

PART NUMBER:

ΠΤLE:

L200-A-SS