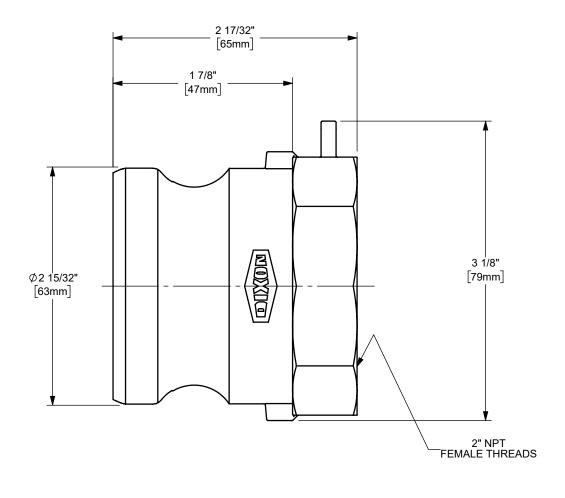

## DIXON [

U.S.A.

THE RIGHT CONNECTION  $^{\mathsf{TM}}$ 

2" DIXON™ VENT-LOCK™ ADAPTER x FEMALE NPT END CAM AND GROOVE FITTING

MATERIAL: STAINLESS STEEL

PART NUMBER:

ΠΤLE:

L200-A-SS