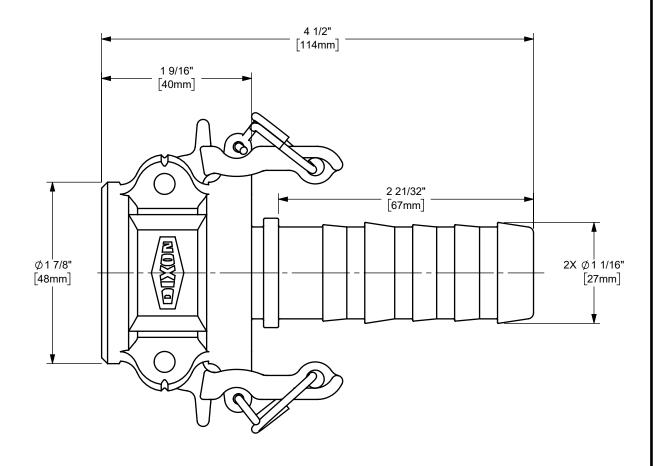

## DIXON U.S.A.

THE RIGHT CONNECTION ™

1" BOSS-LOCK™ COUPLER x CRIMP SHANK CAM AND GROOVE FITTING

CAM AND GROOVE FITTING
MATERIAL:

STAINLESS STEEL

PART NUMBER:

RC100BL