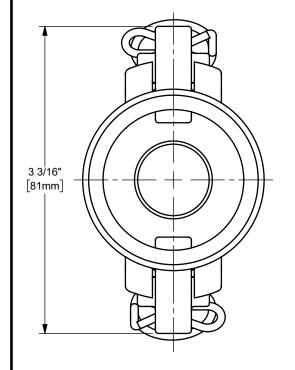

DISTANCE ACROSS OPEN CAM ARMS: 5 9/16"



The Right Connection™

dixonvalve.com

## PROPRIETARY AND CONFIDENTIAL

This drawing is owned by Dixon Valve & Coupling Co. and shall be returned upon demand. It is loaned on condition that it shall not be copied or reproduced or submitted to others without the owners consent. In accepting it subject to this condition the recipient further agrees that this drawing or any design detail or concept disclosed herein shall not be used in any way detrimental to or in competition with the owner. If the recipient does not agree to the terms of this agreement they shall return this drawing immediately. The information contained in this drawing is subject to change without notice.

## DO NOT SCALE THIS DRAWING

## DIXON U.S.A.

THE RIGHT CONNECTION ™

1"