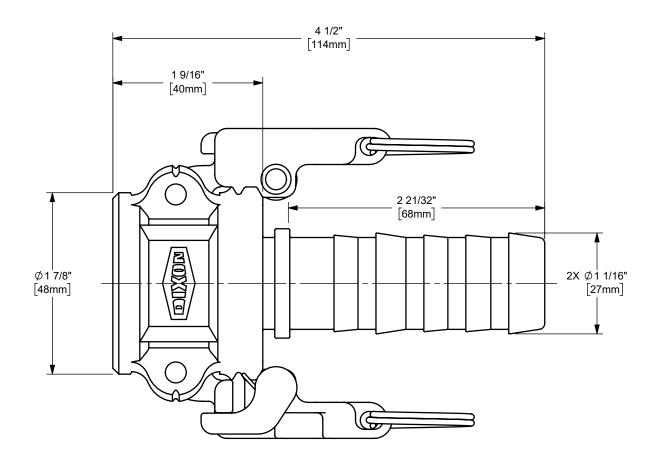

DISTANCE ACROSS OPEN CAM ARMS: 6 11/32"

The Right Connection™

dixonvalve.com

## DIXON [ U.S.A.

THE RIGHT CONNECTION ™

1" EZ BOSS-LOCK™ COUPLER x CRIMP SHANK CAM AND GROOVE FITTING

MATERIAL:

STAINLESS STEEL

PART NUMBER:

RC100EZCR