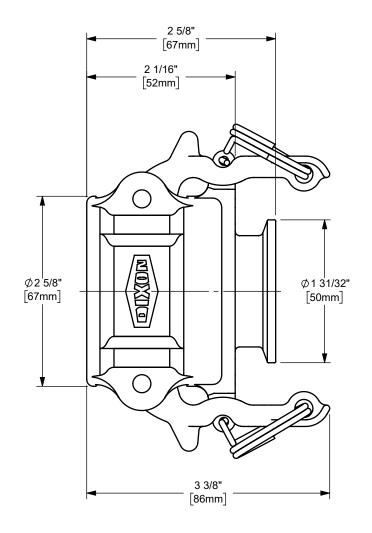

DISTANCE ACROSS OPEN CAM ARMS: 7 25/32"

The Right Connection™

dixonvalve.com

## DIXON [ U.S.A.

THE RIGHT CONNECTION  $^{\mathsf{TM}}$ 

1 1/2" BOSS-LOCK™ COUPLER X SANITARY CLAMP END CAM AND GROOVE FITTING

MATERIAL:

PART NUMBER:

RC150SE

STAINLESS STEEL