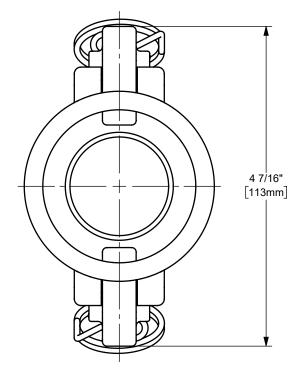

DISTANCE ACROSS OPEN CAM ARMS: 7 25/32"



The Right Connection™

dixonvalve.com

## PROPRIETARY AND CONFIDENTIAL

This drawing is owned by Dixon Valve & Coupling Co. and shall be returned upon demand. It is loaned on condition that it shall not be copied or reproduced or submitted to others without the owners consent. In accepting it subject to this condition the recipient further agrees that this drawing or any design detail or concept disclosed herein shall not be used in any way detrimental to or in competition with the owner. If the recipent does not agree to the terms of this agreement they shall return this drawing immediately. The information contained in this drawing is subject to change without notice.

## DO NOT SCALE THIS DRAWING

## DIXON [ U.S.A.

THE RIGHT CONNECTION  $^