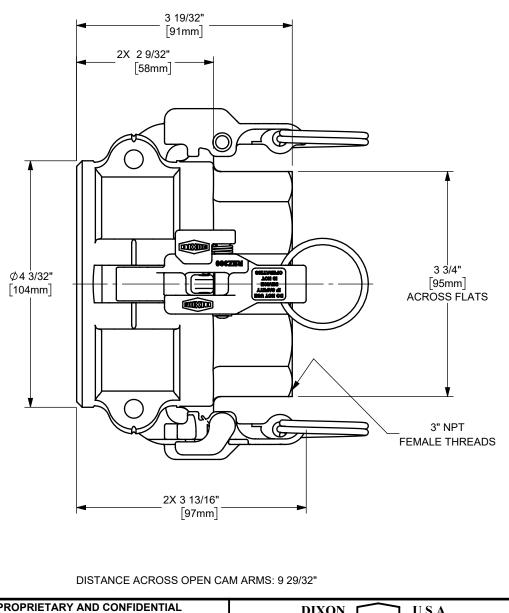

## PROPRIETARY AND CONFIDENTIAL DIXON ↓ U.S.A. This drawing is owned by Dixon Valve & Coupling Co. and shall be returned upon demand. It is loaned on condition that it shall not be copied or reproduced or submitted to others without the owners consent. In accepting it subject to this condition the recipient further agrees that this drawing or any design detail or concept disclosed herein shall not be used in any way detrimental to or in competition with the owner. If the recipent does not agree to the terms of this agreement they shall return this drawing is subject to change without notice. ITTLE: 3" HEAVY DUTY EZ BOSS-LOCK™ COUPLER x FEMALE NPT END CAM AND GROOVE FITTING Do NOT SCALE THIS DRAWING MATERIAL: STAINLESS STEEL DO NOT SCALE THIS DRAWING PART NUMBER: RD300EZHD