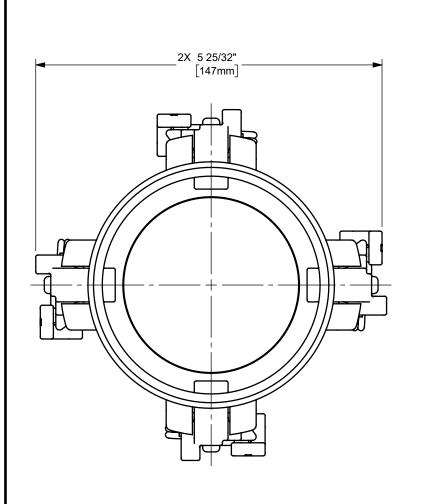

## PROPRIETARY AND CONFIDENTIAL DIXON ↓ U.S.A. This drawing is owned by Dixon Valve & Coupling Co. and shall be returned upon demand. It is loaned on condition that it shall not be copied or reproduced or submitted to others without the owners consent. In accepting it subject to this condition the recipient further agrees that this drawing or any design detail or concept disclosed herein shall not be used in any way detrimental to or in competition with the owner. If the recipent does not agree to the terms of this agreement they shall return this drawing is subject to change without notice. ITTLE: 3" HEAVY DUTY EZ BOSS-LOCK™ COUPLER x FEMALE NPT END CAM AND GROOVE FITTING Do NOT SCALE THIS DRAWING MATERIAL: STAINLESS STEEL DO NOT SCALE THIS DRAWING PART NUMBER: RD300EZHD