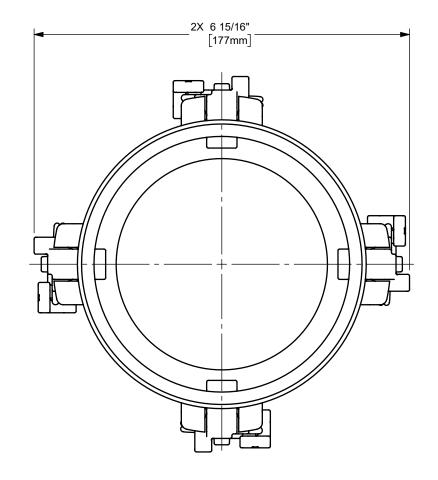

DISTANCE ACROSS OPEN CAM ARMS: 11"



The Right Connection™

dixonvalve.com

## PROPRIETARY AND CONFIDENTIAL

This drawing is owned by Dixon Valve & Coupling Co. and shall be returned upon demand. It is loaned on condition that it shall not be copied or reproduced or submitted to others without the owners consent. In accepting it subject to this condition the recipient further agrees that this drawing or any design detail or concept disclosed herein shall not be used in any way detrimental to or in competition with the owner. If the recipent does not agree to the terms of this agreement they shall return this drawing immediately. The information contained in this drawing is subject to change without notice.

## DO NOT SCALE THIS DRAWING

## DIXON U.S.A.

THE RIGHT CONNECTION  $^{\maths