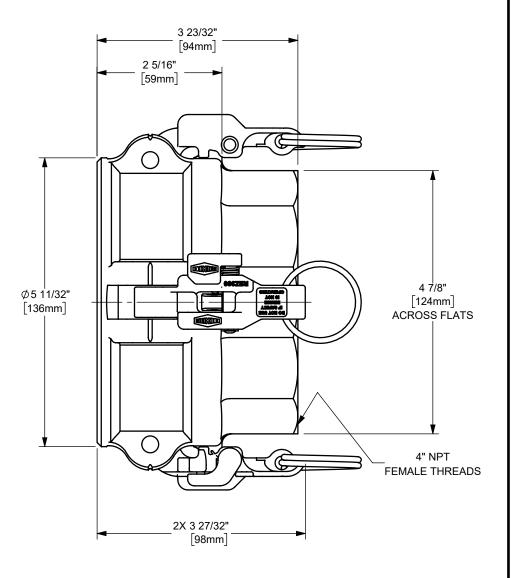

## DIXON U.S.A.

THE RIGHT CONNECTION  $^{\mathsf{TM}}$ 

TITLE: 4" HEAVY DUTY EZ BOSS-LOCK™ COUPLER X FEMALE NPT END CAM AND GROOVE FITTING

MATERIAL:

STAINLESS STEEL

PART NUMBER:

RD400EZHD