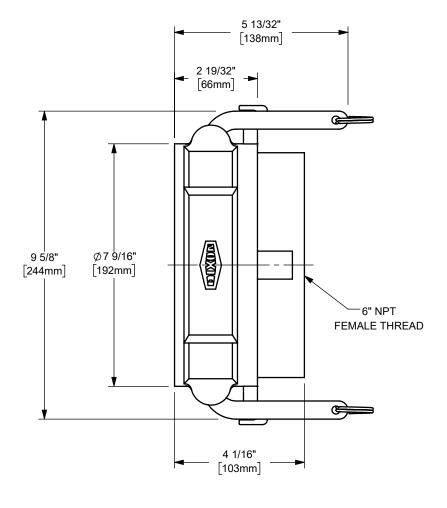

## DIXON [

U.S.A.

THE RIGHT CONNECTION  $^{\mathsf{TM}}$ 

6" EZ BOSS-LOCK™ COUPLER x FEMALE NPT END

CAM AND GROOVE FITTING

MATERIAL: STAINLESS STEEL

PART NUMBER:

ΠΤLE: