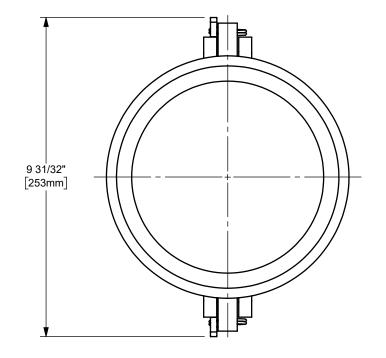

## DIXON [

U.S.A.

THE RIGHT CONNECTION  $^{\mathsf{TM}}$ 

6" EZ BOSS-LOCK™ COUPLER x FEMALE NPT END

CAM AND GROOVE FITTING

MATERIAL: STAINLESS STEEL

PART NUMBER:

ΠΤLE: