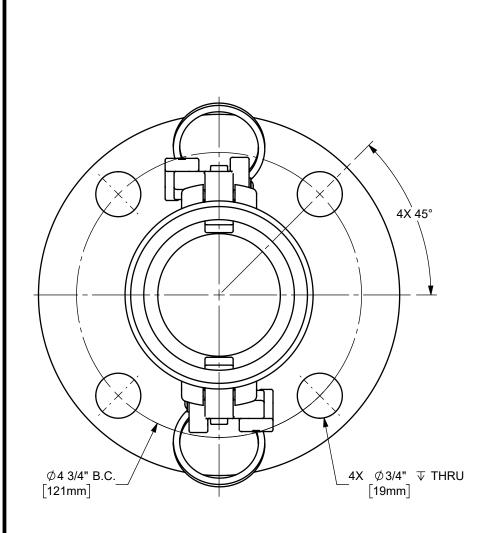

PART NUMBER:

RDL200EZ

STAINLESS STEEL

THE RIGHT CONNECTION  $^{\mathsf{TM}}$ 

2" EZ BOSS- LOCK™ COUPLER x 150# FLANGE CAM AND GROOVE FITTING

U.S.A.

DIXON [

DO NOT SCALE THIS DRAWING