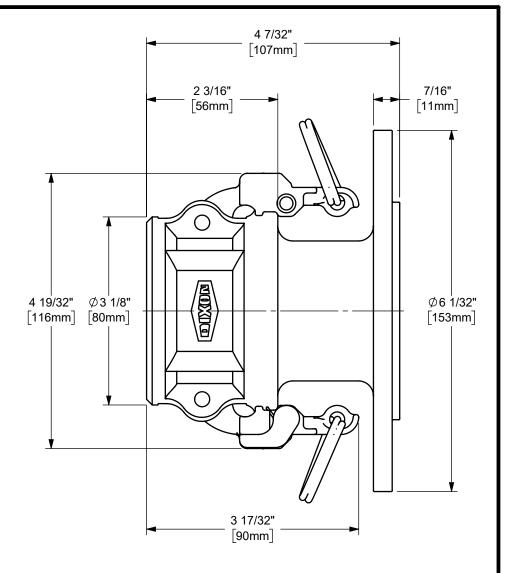

## DISTANCE ACROSS OPEN CAM ARMS: 8 5/32"

The Right Connection™

dixonvalve.com

PART NUMBER:

RDL200EZ

STAINLESS STEEL

THE RIGHT CONNECTION  $^{\mathsf{TM}}$ 

2" EZ BOSS- LOCK™ COUPLER x 150# FLANGE CAM AND GROOVE FITTING

U.S.A.

DIXON [

DO NOT SCALE THIS DRAWING