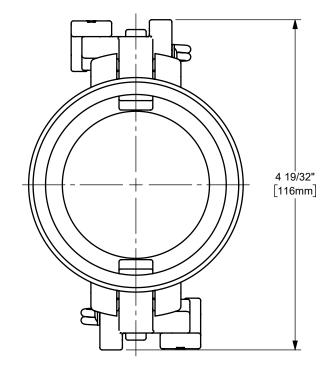

DISTANCE ACROSS OPEN CAM ARMS: 8 5/32"



The Right Connection™

dixonvalve.com

## PROPRIETARY AND CONFIDENTIAL

This drawing is owned by Dixon Valve & Coupling Co. and shall be returned upon demand. It is loaned on condition that it shall not be copied or reproduced or submitted to others without the owners consent. In accepting it subject to this condition the recipient further agrees that this drawing or any design detail or concept disclosed herein shall not be used in any way detrimental to or in competition with the owner. If the recipent does not agree to the terms of this agreement they shall return this drawing immediately. The information contained in this drawing is subject to change without notice.

## DO NOT SCALE THIS DRAWING

## DIXON [



THE RIGHT CONNECTION  $^{\math