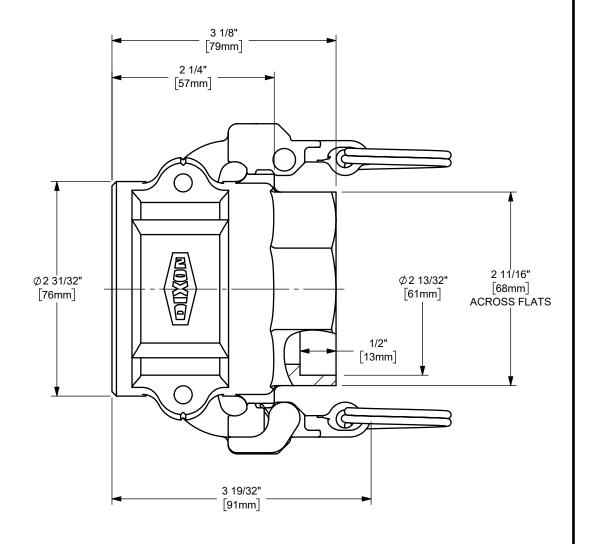

DISTANCE ACROSS OPEN CAM ARMS: 8 5/32"

The Right Connection™

dixonvalve.com

## DIXON [

THE RIGHT CONNECTION  $^{\mathsf{TM}}$ 

2" EZ BOSS-LOCK™ COUPLER x SOCKET WELD CAM AND GROOVE FITTING

MATERIAL: STAINLESS STEEL

PART NUMBER:

RDWSP200EZ