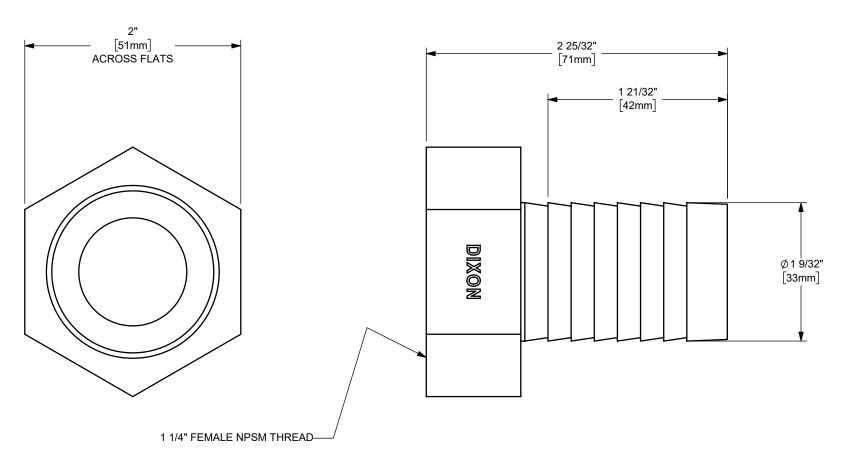

DIXON U.S.A.

THE RIGHT CONNECTION ™

THE RIGHT CONNECTION

1 1/4" SHORT SHANK FEMALE COUPLING

MATERIAL: STAINLESS STEEL

DO NOT SCALE THIS DRAWING

RES33