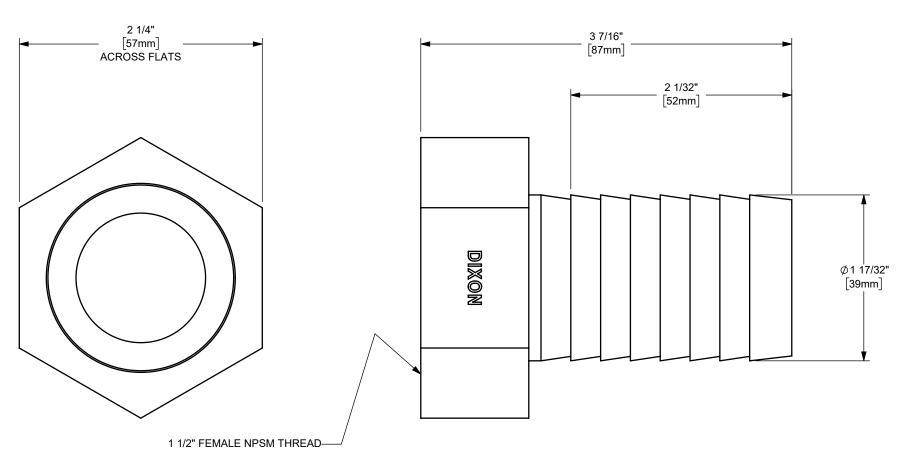

DO NOT SCALE THIS DRAWING

DIXON

U.S.A.

THE RIGHT CONNECTION ™

1 1/2" SHORT SHANK FEMALE COUPLING

STAINLESS STEEL

PART NUMBER:

MATERIAL: