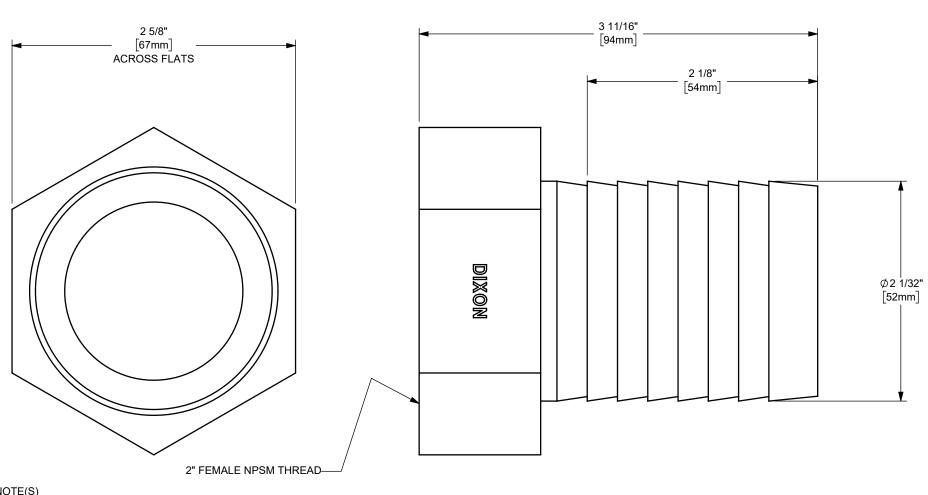

## NOTE(S)

- 1) GASKET NOT SHOWN.
- 2) CHECK WEBSITE FOR REPLACEMENT PARTS.

The Right Connection™

dixonvalve.com

| -        | KRW25       | GASKET      | RUBBER   | 1    |
|----------|-------------|-------------|----------|------|
| ITEM NO. | PART NUMBER | DESCRIPTION | MATERIAL | QTY. |

THE RIGHT CONNECTION  $^{\mathsf{TM}}$ 

2" SHORT SHANK FEMALE COUPLING

STAINLESS STEEL

DO NOT SCALE THIS DRAWING

RES53