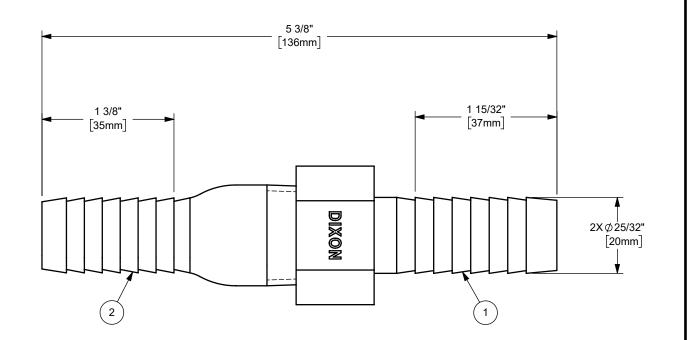

1 1/4" [32mm] ACROSS FLATS

NOTE(S)

1) GASKET NOT SHOWN.
2) SEE WEBSITE FOR REPLACEMENT PARTS.

KRW5 GASKET RUBBER 3 2 RST5 3/4" MALE SHANK STAINLESS STEEL **RES646** 3/4" FEMALE COUPLING STAINLESS STEEL 1 ITEM NO. PART NUMBER DESCRIPTION MATERIAL PROPRIETARY AND CONFIDENTIAL DIXON U.S.A. This drawing is owned by Dixon Valve & Coupling Co. and shall be returned THE RIGHT CONNECTION ™ upon demand. It is loaned on condition that it shall not be copied or reproduced or submitted to others without the owners consent. In accepting TITLE: it subject to this condition the recipient further agrees that this drawing or any 3/4" SHORT SHANK COMPLETE COUPLING design detail or concept disclosed herein shall not be used in any way detrimental to or in competition with the owner. If the recipent does not agree to the terms of this agreement they shall return this drawing immediately. The information contained in this drawing is subject to change without notice. MATERIAL: SEE BOM PART NUMBER: **RES606** DO NOT SCALE THIS DRAWING