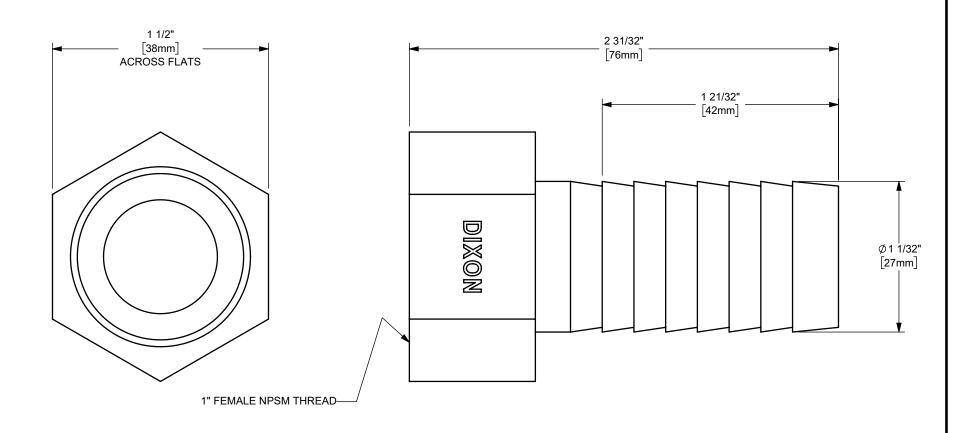

## NOTE(S)

- 1) GASKET NOT SHOWN.
- 2) CHECK WEBSITE FOR REPLACEMENT PARTS.

The Right Connection™

dixonvalve.com

| -                                                                                                                                                                                                                                               | KRW10       | GASKET      |                                        | RUBBER          | 1    |
|-------------------------------------------------------------------------------------------------------------------------------------------------------------------------------------------------------------------------------------------------|-------------|-------------|----------------------------------------|-----------------|------|
| ITEM NO.                                                                                                                                                                                                                                        | PART NUMBER | DESCRIPTION |                                        | MATERIAL        | QTY. |
| It subject to this condition the recipient further agrees that this drawing or any<br>design detail or concept disclosed herein shall not be used in any way<br>detrimental to or in competition with the owner. If the recipent does not agree |             |             | DIXONU.S.A.  THE RIGHT CONNECTION ™    |                 |      |
|                                                                                                                                                                                                                                                 |             |             | TITLE:  1" SHORT SHANK FEMALE COUPLING |                 |      |
|                                                                                                                                                                                                                                                 |             |             | MATERIAL:                              | STAINLESS STEEL |      |

DO NOT SCALE THIS DRAWING

PART NUMBER: RES848