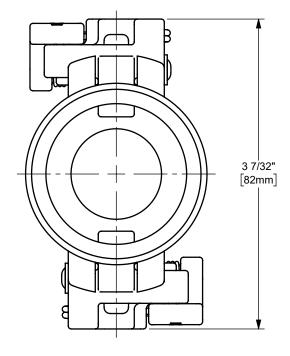

DISTANCE ACROSS OPEN CAM ARMS: 6 11/32"



The Right Connection™

dixonvalve.com

## PROPRIETARY AND CONFIDENTIAL

This drawing is owned by Dixon Valve & Coupling Co. and shall be returned upon demand. It is loaned on condition that it shall not be copied or reproduced or submitted to others without the owners consent. In accepting it subject to this condition the recipient further agrees that this drawing or any design detail or concept disclosed herein shall not be used in any way detrimental to or in competition with the owner. If the recipent does not agree to the terms of this agreement they shall return this drawing immediately. The information contained in this drawing is subject to change without notice.

## DO NOT SCALE THIS DRAWING

## DIXON (



U.S.A.

THE RIGHT CONNECTION