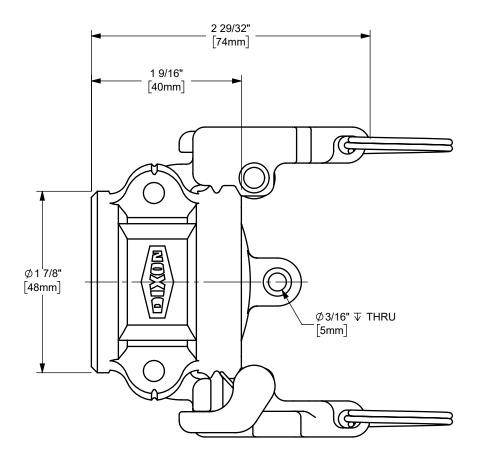

DISTANCE ACROSS OPEN CAM ARMS: 6 11/32"



The Right Connection™

dixonvalve.com

## PROPRIETARY AND CONFIDENTIAL

This drawing is owned by Dixon Valve & Coupling Co. and shall be returned upon demand. It is loaned on condition that it shall not be copied or reproduced or submitted to others without the owners consent. In accepting it subject to this condition the recipient further agrees that this drawing or any design detail or concept disclosed herein shall not be used in any way detrimental to or in competition with the owner. If the recipent does not agree to the terms of this agreement they shall return this drawing immediately. The information contained in this drawing is subject to change without notice.

## DO NOT SCALE THIS DRAWING

## DIXON (



U.S.A.

THE RIGHT CONNECTION ™