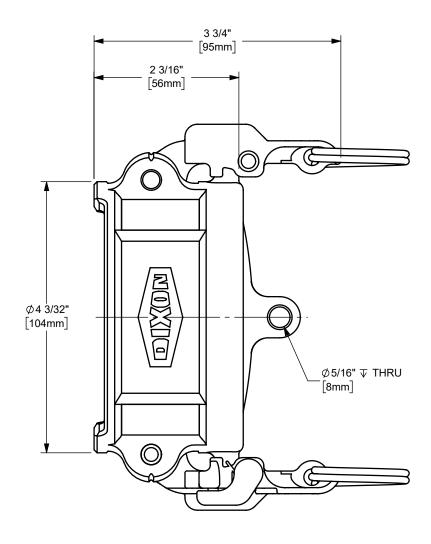

DISTANCE ACROSS OPEN CAM ARMS: 9 29/32"

The Right Connection™

dixonvalve.com

## DIXON [

U.S.A.

THE RIGHT CONNECTION  $^{\mathrm{TM}}$ 

THE RIGHT CONNECTION

3" EZ BOSS-LOCK™ VENT-LOCK™ DUST CAP CAM AND GROOVE FITTING

MATERIAL: STAINLESS STEEL

PART NUMBER:

RLH300EZ