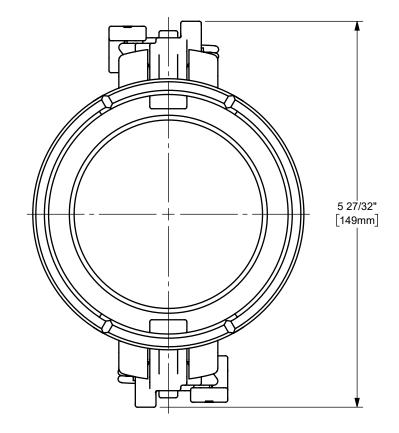

## DIXON [

U.S.A.

THE RIGHT CONNECTION  $^{\mathrm{TM}}$ 

THE RIGHT CONNECTION

3" EZ BOSS-LOCK™ VENT-LOCK™ DUST CAP CAM AND GROOVE FITTING

MATERIAL: STAINLESS STEEL

PART NUMBER:

RLH300EZ