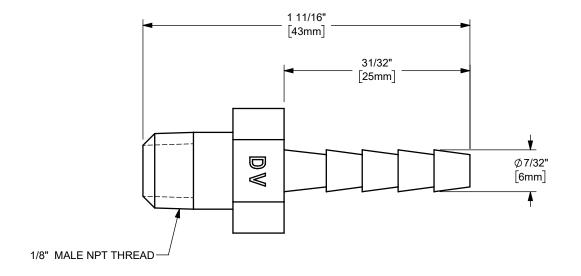

## DIXON [

U.S.A.

ΓITLE:

THE RIGHT CONNECTION ™

3/16" HOSE SHANK x 1/8" MALE NPT END

MATERIAL:

PART NUMBER:

STAINLESS STEEL