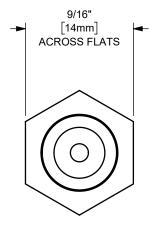

## DIXON [

U.S.A.

ΓITLE:

THE RIGHT CONNECTION ™

3/16" HOSE SHANK x 1/8" MALE NPT END

MATERIAL:

PART NUMBER:

STAINLESS STEEL