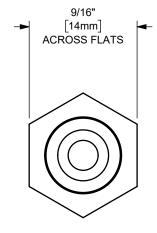

## DIXON [

U.S.A.

\_ \_....

MATERIAL:

ΠΤLE:

1/4" HOSE SHANK x 1/8" MALE NPT END

THE RIGHT CONNECTION  $^{\mathsf{TM}}$ 

DO NOT SCALE THIS DRAWING