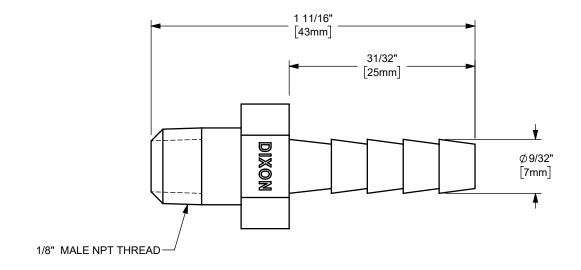

## DIXON [

U.S.A.

\_ \_....

MATERIAL:

ΠΤLE:

1/4" HOSE SHANK x 1/8" MALE NPT END

THE RIGHT CONNECTION  $^{\mathsf{TM}}$ 

DO NOT SCALE THIS DRAWING

**RN21** 

STAINLESS STEEL