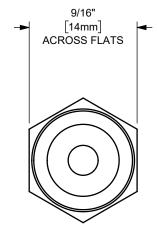

DIXON [

U.S.A.

ΓΙΤLE:

1/4" HOSE SHANK x 1/4" MALE NPT END

THE RIGHT CONNECTION ™

MATERIAL:

PART NUMBER:

STAINLESS STEEL