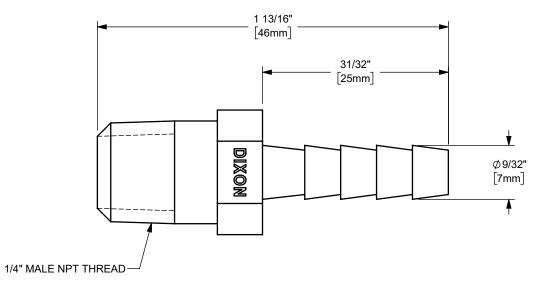

DIXON [

U.S.A.

ΓΙΤLE:

1/4" HOSE SHANK x 1/4" MALE NPT END

THE RIGHT CONNECTION ™

MATERIAL:

PART NUMBER:

STAINLESS STEEL