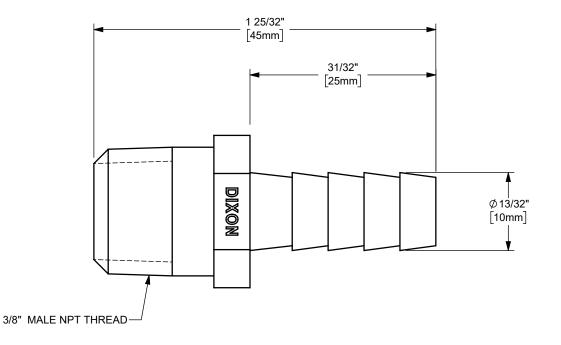

## DIXON [

U.S.A.

ΓΙΤLE:

THE RIGHT CONNECTION ™

3/8" HOSE SHANK x 3/8" MALE NPT END

MATERIAL:

STAINLESS STEEL

DO NOT SCALE THIS DRAWING

**RN33**