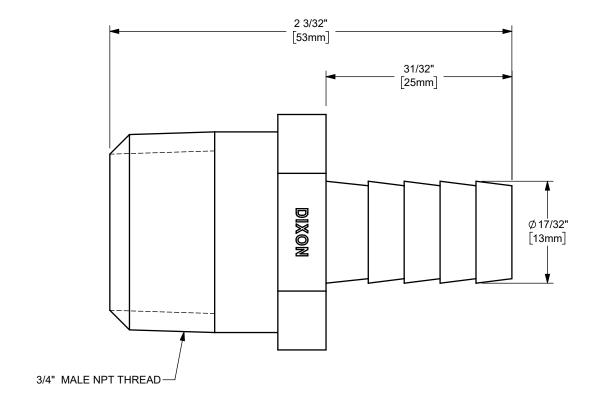

## DIXON [

THE RIGHT CONNECTION ™

ΠΤLE:

1/2" HOSE SHANK x 3/4" MALE NPT END

MATERIAL:
PART NUMBER:

STAINLESS STEEL

DO NOT SCALE THIS DRAWING

**RN46**