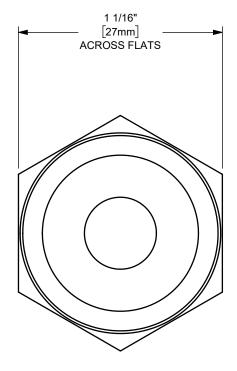

## DIXON [

THE RIGHT CONNECTION ™

ΠΤLE:

1/2" HOSE SHANK x 3/4" MALE NPT END

MATERIAL:
PART NUMBER:

STAINLESS STEEL

DO NOT SCALE THIS DRAWING

**RN46**