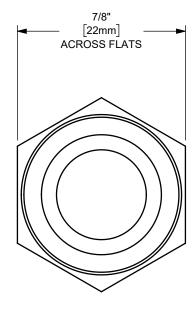

## DIXON [

U.S.A.

ΓITLE:

5/8" HOSE SHANK x 1/2" MALE NPT END

THE RIGHT CONNECTION ™

MATERIAL:

STAINLESS STEEL

DO NOT SCALE THIS DRAWING

PART NUMBER:

**RN54**