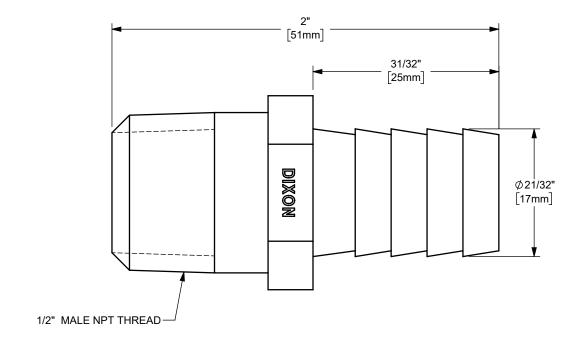

## DIXON [

U.S.A.

ΓITLE:

5/8" HOSE SHANK x 1/2" MALE NPT END

THE RIGHT CONNECTION ™

MATERIAL:

STAINLESS STEEL

DO NOT SCALE THIS DRAWING

PART NUMBER:

**RN54**