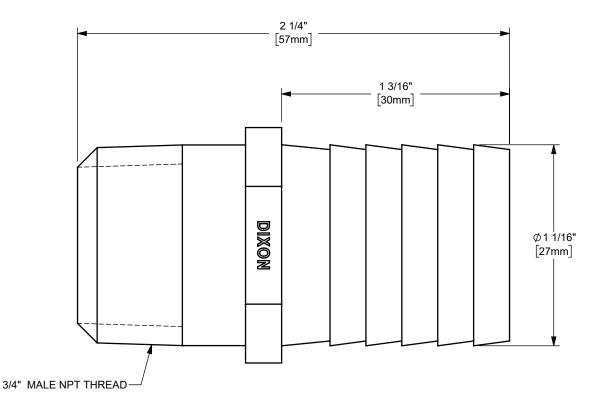

## DIXON [

U.S.A.

ΓΙΤLE:

\_...\_\_\_\_\_

MATERIAL:

1" HOSE SHANK x 3/4" MALE NPT END
STAINLESS STEEL

THE RIGHT CONNECTION ™

PART NUMBER:

**RN86**