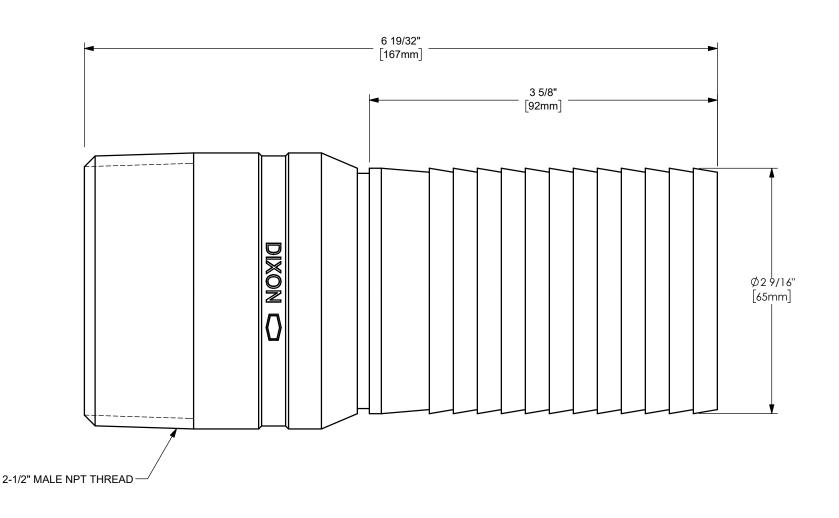

## DIXON (

THE RIGHT CONNECTION ™

TITLE:

2 1/2" KING CRIMP™ STEM WITH MALE NPT END

MATERIAL:

STAINLESS STEEL

DO NOT SCALE THIS DRAWING

PART NUMBER:

RST30CS