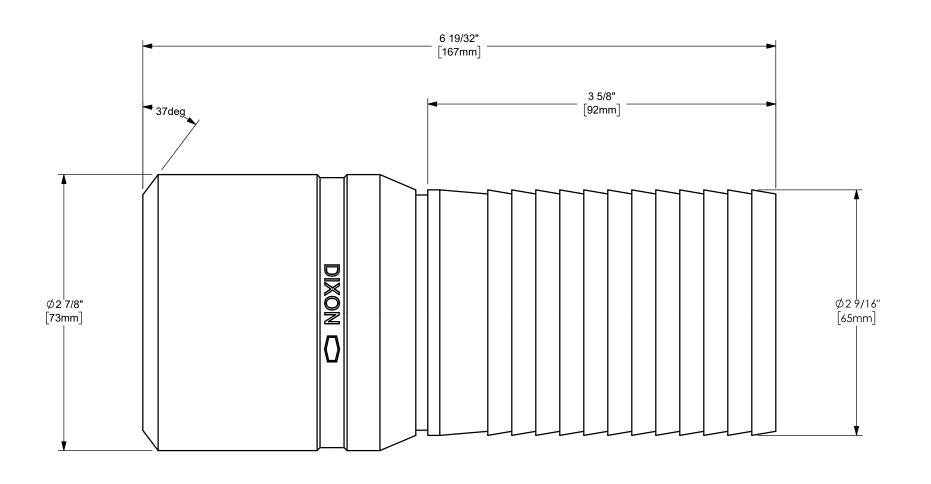

## DIXON (

THE RIGHT CONNECTION ™

TITLE:

2 1/2" KING CRIMP™ STEM WITH BEVELED END

MATERIAL:

PART NUMBER:

STAINLESS STEEL

DO NOT SCALE THIS DRAWING