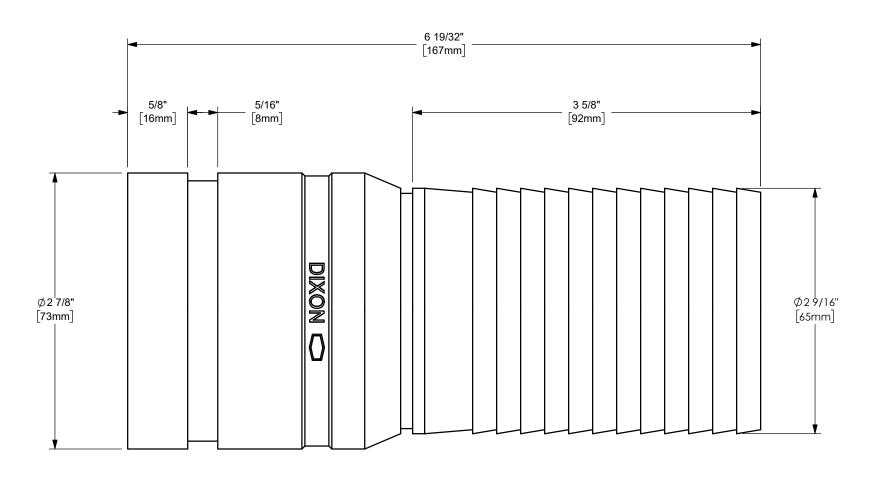

## DIXON <

U.S.A.

THE RIGHT CONNECTION  $^{\mathsf{TM}}$ 

2 1/2" KING CRIMP™ STEM WITH VICTAULIC GROOVED END

MATERIAL:

TITLE:

STAINLESS STEEL

DO NOT SCALE THIS DRAWING

PART NUMBER:

RSTV30CS