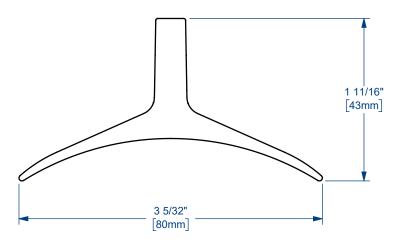

DIXON [

U.S.A.

THE RIGHT CONNECTION  $\,^{\mathrm{TM}}$ 

TITLE:

SADDLE FOR DOUBLE BOLT CLAMP

MATERIAL:

PART NUMBER:

CARBON STEEL

DO NOT SCALE THIS DRAWING

SC10