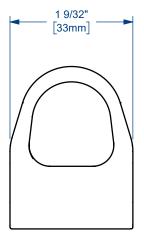

DIXON [

U.S.A.

THE RIGHT CONNECTION  $\,^{\mathrm{TM}}$ 

TITLE:

SADDLE FOR DOUBLE BOLT CLAMP

MATERIAL:

PART NUMBER:

CARBON STEEL

DO NOT SCALE THIS DRAWING

SC10