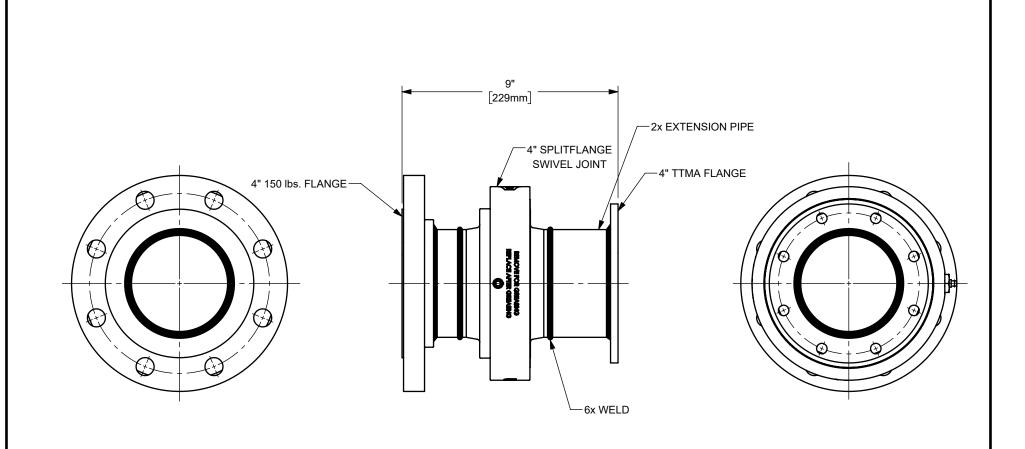

## DIXON C

U.S.A.

THE RIGHT CONNECTION  $^{\mathsf{TM}}$ 

THE NIGHT CONNECTION

ITLE:

SPLITFLANGE STYLE 20 SWIVEL W/ 150 lbs. X TTMA FLANGE
-SPECIAL 9" OAL

MATERIAL: CARBON STEEL

PART NUMBER

SF420FGTFCSX005